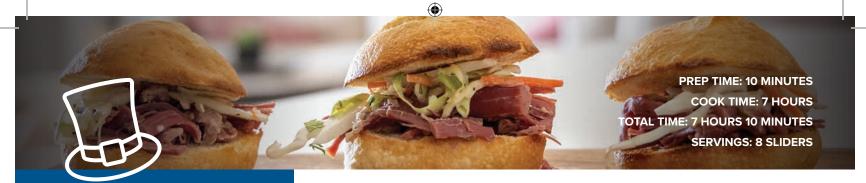

## **INGREDIENTS**

- 1 corned beef brisket with spice package
- · 4 cups water
- 2 tbsp sugar
- 2 tbsp apple cider vinegar
- 1 cup potatoes diced
- 1 cup white onion sliced
- ½ cup carrots diced
- ½ cup celery diced
- ½ cup dijon mustard
- 2 tbsp honey mustard
- 2 tbsp Guinness or stout beer
- 1tsp dark brown sugar
- 8 sweet rolls cut in half to make buns (King's Hawaiian are a great option!)
- 1 cup prepared coleslaw

## Slow Cooker Corned Beef and Cabbage Sliders

## **INSTRUCTIONS**

- Place water, sugar, and vinegar in a large slow cooker on high heat.
   Add brisket and spice packet to mixture. Place potatoes, carrots, onion, and celery on all sides of brisket. Cook on high for 4 hours.
- 2. Whisk together both mustards, Guinness, and brown sugar. Set aside.
- 3. When brisket is fully cooked, slice into 1/4 inch slices.
- 4. Stack 3-4 brisket slices on bottom half of bun, topped with coleslaw. Spread mustard on top part of bun to complete your slider.